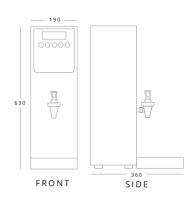

# AF10

| Dimensions (mm) | External | Internal |
|-----------------|----------|----------|
| Height          | 630      |          |
| Width           | 190      |          |
| Depth           | 360      |          |
| Capacity (ltr)  |          |          |
| Gross           |          | 10       |