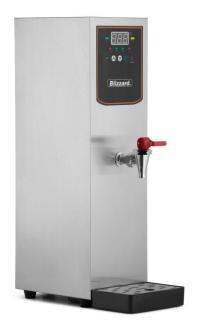

## **Features**

| Stainless steel construction                                                                   |  |
|------------------------------------------------------------------------------------------------|--|
| Comes with 3/4 BSP water inlet hose                                                            |  |
| Height of tap facilitates the filling of tall teapots                                          |  |
| Drip tray included                                                                             |  |
| Adjustable digital temperature controller                                                      |  |
| Electronic timer enables programming to automatically switch on and off during one time period |  |
| Robust heavy duty tap designed for constant use                                                |  |
| Productivity 35 Litre per hour                                                                 |  |